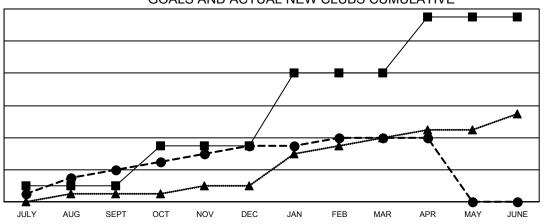

## GOALS AND ACTUAL NEW CLUBS CUMULATIVE

24

3

Clubs **RESULTS FOR 2020-2021** NEW CLUB GOAL NEW CLUBS

2

5

9

7

■ - CURRENT YEAR GOALS FOR NEW CLUBS

- CURRENT YEAR ACTUAL NEW CLUBS

- LAST YEAR ACTUAL NEW CLUBS

501

253