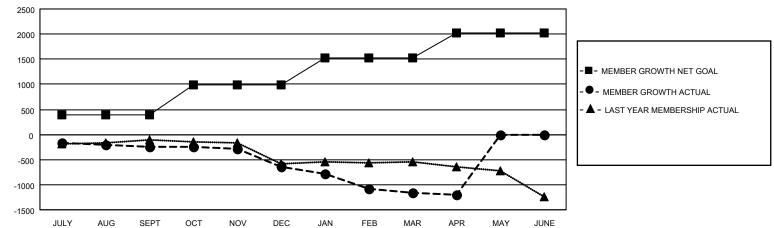

## GAT MONTHLY MEMBERSHIP PROGRESS REPORT

Results as of: 4/30/2021

977

271

OCT/NOV/DEC

JAN/FEB/MAR

APR/MAY/JUNE

| Multiple      | District 2            |                           | LOCATION: TEXAS         |                                                    |  |  |  |
|---------------|-----------------------|---------------------------|-------------------------|----------------------------------------------------|--|--|--|
|               | Members               |                           |                         |                                                    |  |  |  |
|               | RESULTS FOR 2020-2021 |                           |                         |                                                    |  |  |  |
| DROPPED CLUBS | QUARTER A             | MEMBER GROWTH NET<br>GOAL | MEMBER GROWTH<br>ACTUAL | DROPPED<br>MEMBERS ACTUAL<br>(including transfers) |  |  |  |
| 9             | JULY/AUG/SEP          | T 392                     | 570                     | 748                                                |  |  |  |
| 4             | OCT/NOV/DEC           | 594                       | 624                     | 971                                                |  |  |  |

## GOALS AND ACTUAL MEMBERS CUMULATIVE

| DROPPED CLUBS: 38 |       | 410 CLUBS OF 824 ADDED 1 OR MORE<br>NEW MEMBERS | GENDER DISTRIBUTION  MALE 13,986 (63.37%) |                |       |
|-------------------|-------|-------------------------------------------------|-------------------------------------------|----------------|-------|
| DROPPED MEMBERS   |       |                                                 | FEMALE                                    | 8,086 (36.63%) |       |
| DECEASED          | 300   | CLICK HERE FOR CUMULATIVE                       | TOTAL FAMILY UNIT MEMBERS                 |                | 3,279 |
| CLUB CANCELLED    | 350   | MEMBERSHIP DATA                                 | FAMILY MEMBERS PAYING HALF DUES           |                | 4.070 |
| OTHER             | 2,317 |                                                 |                                           |                | 1,673 |
| TOTAL             | 2,967 |                                                 |                                           |                |       |